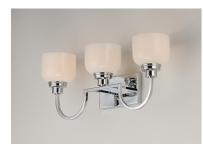

# PRODUCT DESCRIPTION

Square tube arms curve to form arcs of Polished Chrome in an interesting and unique fashion. White opal glass shades complete this clean design and provide a soft even illumination. Can be installed up or down.

# 24.75"

**MEASUREMENTS** 

DIMENSION : 24.75" W x 10.75" H x 7.25" Ext **BACK PLATE** : 7.75" W x 4.75" H x 6" HCO HANGING WEIGHT : 4.3 lb

**LAMPING** 

INPUT VOLTAGE : 120V

BULB : 60W Incandescent E26 Medium , 180W Total

# **FINISHES OPTION**

Polished Chrome (PC)

# **GLASS**

White WT