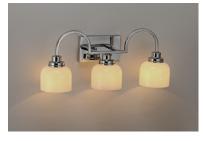

# PRODUCT DESCRIPTION

Square tube arms curve to form arcs of Polished Chrome in an interesting and unique fashion. White opal glass shades complete this clean design and provide a soft even illumination. Can be installed up or down.

# 24.75"

**MEASUREMENTS** 

DIMENSION : 24.75" W x 10.75" H x 7.25" Ext **BACK PLATE** : 7.75" W x 4.75" H x 6" HCO HANGING WEIGHT : 4.3 lb

**LAMPING** 

INPUT VOLTAGE : 120V

BULB : 60W Incandescent E26 Medium , 180W Total

# **FINISHES OPTION**

Polished Chrome (PC)

# **GLASS**

White WT