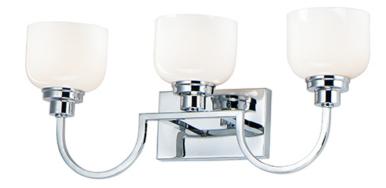

# PRODUCT DESCRIPTION

Square tube arms curve to form arcs of Polished Chrome in an interesting and unique fashion. White opal glass shades complete this clean design and provide a soft even illumination. Can be installed up or down.

# 24.75"

**MEASUREMENTS** 

DIMENSION : 24.75" W x 10.75" H x 7.25" Ext **BACK PLATE** : 7.75" W x 4.75" H x 6" HCO HANGING WEIGHT : 4.3 lb

**LAMPING** 

INPUT VOLTAGE : 120V

BULB : 60W Incandescent E26 Medium , 180W Total

# **FINISHES OPTION**

Polished Chrome (PC)

# **GLASS**

White WT