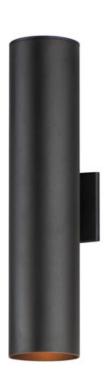

# PRODUCT DESCRIPTION

The Outpost is a classic cylinder light which provides directional illumination without glare. Available in 3 sizes, the 2 light version has both up and down lighting, while the singular light has 1 direction lighting. Available in Architectural Bronze, Aluminum, or Black.