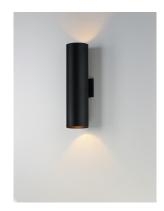

# PRODUCT DESCRIPTION

The Outpost is a classic cylinder light which provides directional illumination without glare. Available in 3 sizes, the 2 light version has both up and down lighting, while the singular light has 1 direction lighting. Available in Architectural Bronze, Aluminum, or Black.

### **LAMPING**

INPUT VOLTAGE : 120V

BULB : 40W Incandescent E26 Medium , 80W Total BULB INCLUDED : (Not Included)

DIMMABLE : N

MMABLE :N

LIGHTING\_DIRECTION : Up/Down