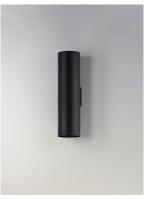

# PRODUCT DESCRIPTION

The Outpost is a classic cylinder light which provides directional illumination without glare. Available in 3 sizes, the 2 light version has both up and down lighting, while the singular light has 1 direction lighting. Available in Architectural Bronze, Aluminum, or Black.