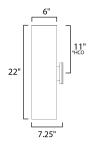

# **MEASUREMENTS**

 DIMENSION
 : 5" W x 22" H x 6.25" Ext

 BACK PLATE
 : 4.5" W x 5" H x 11" HCO

 HANGING WEIGHT
 : 3.85 lb