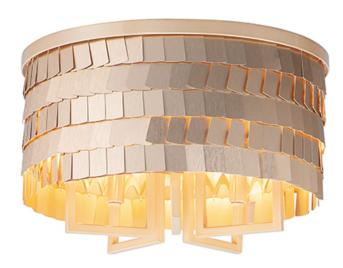

#### **PRODUCT DESCRIPTION**

Just off the runway this fashionable collection features aluminum panels finished in Brushed Champagne gracefully draped on a contemporary frame finished in a soft Gold. Beautiful by day and elegant in the evening this collection construction emulates the stitching of a dress.