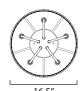

#### **PRODUCT DESCRIPTION**

Just off the runway this fashionable collection features aluminum panels finished in Brushed Champagne gracefully draped on a contemporary frame finished in a soft Gold. Beautiful by day and elegant in the evening this collection construction emulates the stitching of a dress.

## **MEASUREMENTS**

DIMENSION : 16.5" L x 16.5" W x 10.75" H
CANOPY : 7" W x 1" H x 7" L
HANGING WEIGHT : 9.46 lb