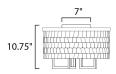

## **MEASUREMENTS**

DIMENSION : 16.5" L x 16.5" W x 10.75" H
CANOPY : 7" W x 1" H x 7" L
HANGING WEIGHT : 9.46 lb