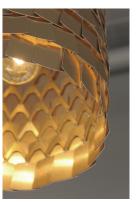

### **PRODUCT DESCRIPTION**

Just off the runway this fashionable collection features aluminum panels finished in Brushed Champagne gracefully draped on a contemporary frame finished in a soft Gold. Beautiful by day and elegant in the evening this collection construction emulates the stitching of a dress.

#### **LAMPING**

INPUT VOLTAGE BULB

HANGING WEIGHT

: 120V : 60W Incandescent E26 Medium, 60W Total BULB INCLUDED : (Not Included)

: 2.97 lb

DIMMABLE

: Yes