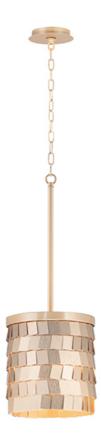

### **PRODUCT DESCRIPTION**

Just off the runway this fashionable collection features aluminum panels finished in Brushed Champagne gracefully draped on a contemporary frame finished in a soft Gold. Beautiful by day and elegant in the evening this collection construction emulates the stitching of a dress.

# **MEASUREMENTS**

DIMENSION : 8.5" L x 8.5" W x 22.5" H MAX OAH : 63.25" OAH CANOPY : 4.75" W x 0.75" H x 4.75" L