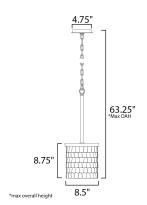

# **MEASUREMENTS**

DIMENSION : 8.5" L x 8.5" W x 22.5" H MAX OAH : 63.25" OAH CANOPY : 4.75" W x 0.75" H x 4.75" L