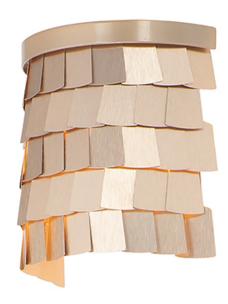

## PRODUCT DESCRIPTION

Just off the runway this fashionable collection features aluminum panels finished in Brushed Champagne gracefully draped on a contemporary frame finished in a soft Gold. Beautiful by day and elegant in the evening this collection construction emulates the stitching of a dress.

# **FINISHES OPTION**

Champagne / Gold (CHPGLD)

# MATERIAL

Steel, Aluminum