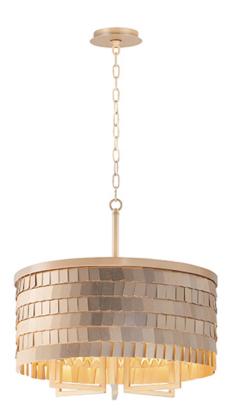

## **PRODUCT DESCRIPTION**

Just off the runway this fashionable collection features aluminum panels finished in Brushed Champagne gracefully draped on a contemporary frame finished in a soft Gold. Beautiful by day and elegant in the evening this collection construction emulates the stitching of a dress.

### **MEASUREMENTS**

DIMENSION : 20" L x 20" W x 19.25" H

MAX OAH : 97.5" OAH

CANOPY : 4.75" W x 0.75" H x 4.75" L

HANGING WEIGHT : 9.03 lb

# **FINISHES OPTION**

Champagne / Gold (CHPGLD)