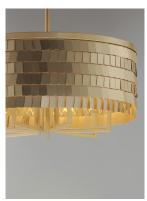

## PRODUCT DESCRIPTION

\*max overall height

Just off the runway this fashionable collection features aluminum panels finished in Brushed Champagne gracefully draped on a contemporary frame finished in a soft Gold. Beautiful by day and elegant in the evening this collection construction emulates the stitching of a dress.

#### LAMPING

INPUT VOLTAGE BULB

BULB INCLUDED DIMMABLE

: 10.48 lb

: 120V

: 60W Incandescent E12 Candelabra , 420W Total

: (Not Included)

: Yes