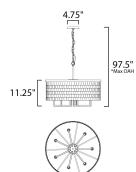

### **MEASUREMENTS**

DIMENSION : 24" L x 24" W x 19.25" H MAX OAH : 97.5" OAH CANOPY : 4.75" W x 0.75" H x 4.75" L HANGING WEIGHT