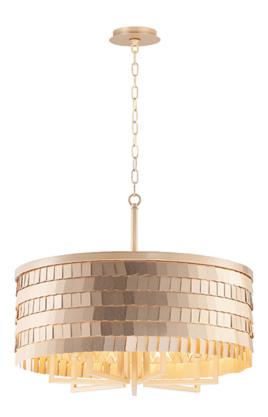

## PRODUCT DESCRIPTION

\*max overall height

Just off the runway this fashionable collection features aluminum panels finished in Brushed Champagne gracefully draped on a contemporary frame finished in a soft Gold. Beautiful by day and elegant in the evening this collection construction emulates the stitching of a dress.

# FINISHES OPTION

Champagne / Gold (CHPGLD)

# MATERIAL

Steel, Aluminum