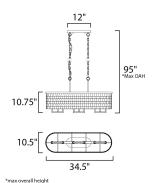

## MEASUREMENTS

 DIMENSION
 : 34.5" L x 10.5" W x 18.5" H

 MAX OAH
 : 95" OAH

 CANOPY
 : 4.25" W x 1.25" H x 12" L

 HANGING WEIGHT
 : 10.79 lb