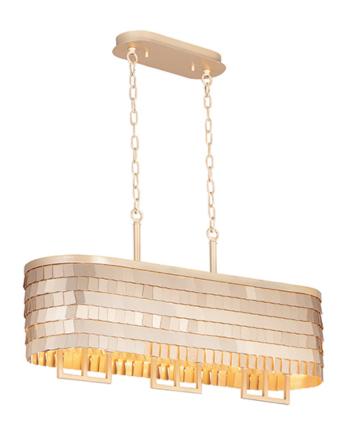

## PRODUCT DESCRIPTION

Just off the runway this fashionable collection features aluminum panels finished in Brushed Champagne gracefully draped on a contemporary frame finished in a soft Gold. Beautiful by day and elegant in the evening this collection construction emulates the stitching of a dress.