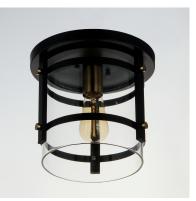

### **PRODUCT DESCRIPTION**

A simple and transitional offering of Matte Black and accented with Antique Brass pairs well with other like-finish lighting and hardware throughout your home. An element of Clear glass diffusers adds refinement completing this classic styling.

### **MEASUREMENTS**

DIMENSION : 9.75" L x 9.75" W x 9" H CANOPY : 10" W x 1" H x 10" L

HANGING WEIGHT : 3.97 lb

# MATERIAL

Steel+Glass