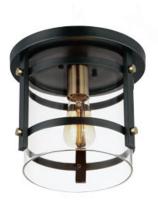

### **PRODUCT DESCRIPTION**

A simple and transitional offering of Matte Black and accented with Antique Brass pairs well with other like-finish lighting and hardware throughout your home. An element of Clear glass diffusers adds refinement completing this classic styling.

### **MEASUREMENTS**

DIMENSION : 9.75" L x 9.75" W x 9" H CANOPY : 10" W x 1" H x 10" L

HANGING WEIGHT : 3.97 lb

# MATERIAL

Steel+Glass