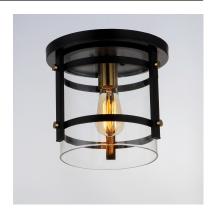

### **PRODUCT DESCRIPTION**

A simple and transitional offering of Matte Black and accented with Antique Brass pairs well with other like-finish lighting and hardware throughout your home. An element of Clear glass diffusers adds refinement completing this classic styling.

### **MEASUREMENTS**

DIMENSION : 9.75" L x 9.75" W x 9" H CANOPY : 10" W x 1" H x 10" L

HANGING WEIGHT : 3.97 lb

# MATERIAL

Steel+Glass