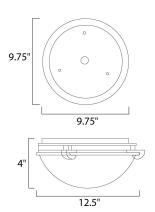

#### **MEASUREMENTS**

DIMENSION : 12.5" L x 12.5" W x 4" H HANGING WEIGHT : 2.82 lb