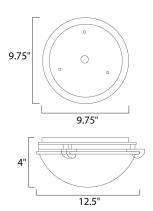

# **MEASUREMENTS**

DIMENSION : 12.5" L x 12.5" W x 4" H HANGING WEIGHT : 2.82 lb