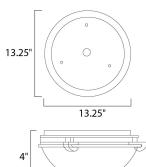

## MEASUREMENTS DIMENSION MAX OAH HANGING WEIGHT LAMPING

INPUT VOLTAGE BULB BULB INCLUDED

DIMMABLE

: 16" L x 16" W x 4" H : 13.25" W x 13.25" H : 4.96 lb

: 120V : 60W Incandescent E26 Medium , 180W Total : (Not Included) : Yes