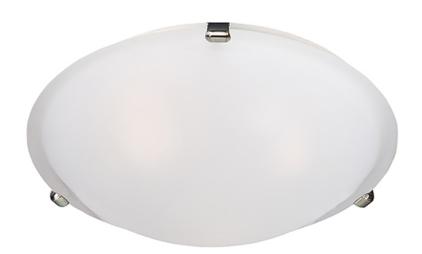

## **PRODUCT DESCRIPTION**

Maxim Lighting's commitment to both the residential lighting and the home building industries will assure you a product line focused on your basic lighting needs. With the Malaga collection you will find quality lighting that is well designed, well priced and readily available.

## FINISHES OPTION

GLASS Frosted FT

MATERIAL Glass, Steel

RATINGS CETLus Damp Location

ADDITIONAL OPERATING TEMPERATURE: -20°C (-4°F), 40°C (104°F)

PHOTOMETIC: Report Found Online

Always consult a qualified electrician before installing any lighting product.