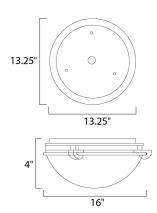

## **MEASUREMENTS**

 DIMENSION
 : 16" L x 16" W x 4" H

 MAX OAH
 : 13.25" W x 13.25" H

 HANGING WEIGHT
 : 4.96 lb