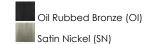

# PRODUCT DESCRIPTION

Maxim Lighting's commitment to both the residential lighting and the home building industries will assure you a product line focused on your basic lighting needs. With the Malaga collection you will find quality lighting that is well designed, well priced and readily available.



## **MEASUREMENTS**

 DIMENSION
 : 16" L x 16" W x 4" H

 MAX OAH
 : 13.25" W x 13.25" H

 HANGING WEIGHT
 : 4.96 lb

### LAMPING

INPUT VOLTAGE : 120V

BULB : 60W Incandescent E26 Medium , 180W Total

BULB INCLUDED : (Not Included)

DIMMABLE : Yes

### **FINISHES OPTION**





#### GLASS

Marble MR

#### MATERIAL

Glass, Steel

### **RATINGS**

cETLus

Damp Location





### **ADDITIONAL**

OPERATING TEMPERATURE: -20°C (-4°F), 40°C (104°F)

PHOTOMETIC: Report Found Online

Always consult a qualified electrician before installing any lighting product.



| Job Name: | Job Type: |
|-----------|-----------|
| Quantity: | Comments  |