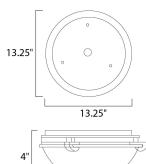

## MEASUREMENTS DIMENSION MAX OAH HANGING WEIGHT LAMPING

INPUT VOLTAGE BULB BULB INCLUDED

DIMMABLE

: 16" L x 16" W x 4" H : 13.25" W x 13.25" H : 4.96 lb

: 120V : 60W Incandescent E26 Medium , 180W Total : (Not Included) : Yes