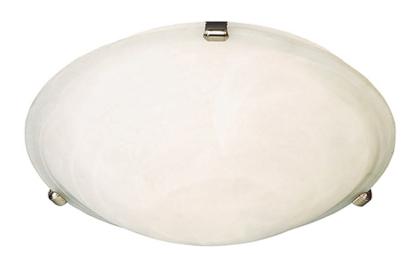

## **PRODUCT DESCRIPTION**

Maxim Lighting's commitment to both the residential lighting and the home building industries will assure you a product line focused on your basic lighting needs. With the Malaga collection you will find quality lighting that is well designed, well priced and readily available.

## FINISHES OPTION

White (WT)

GLASS Marble MR

MATERIAL Glass, Steel

RATINGS CETLus Damp Location

ADDITIONAL OPERATING TEMPERATURE: -20°C (-4°F), 40°C (104°F)

PHOTOMETIC: Report Found Online

Always consult a qualified electrician before installing any lighting product.