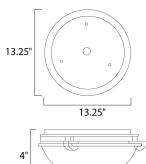

## MEASUREMENTS DIMENSION MAX OAH HANGING WEIGHT LAMPING

INPUT VOLTAGE BULB

BULB INCLUDED DIMMABLE : 16" L x 16" W x 4" H : 13.25" W x 13.25" H : 4.96 lb

: 120V : 60W Incandescent E26 Medium , 180W Total : (Not Included) : Yes