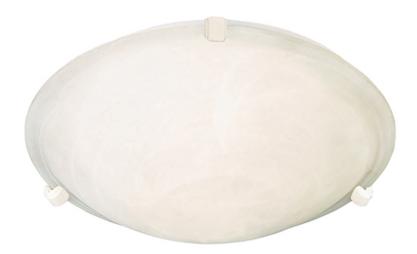

## **PRODUCT DESCRIPTION**

Maxim Lighting's commitment to both the residential lighting and the home building industries will assure you a product line focused on your basic lighting needs. With the Malaga collection you will find quality lighting that is well designed, well priced and readily available.

## FINISHES OPTION

White (WT)

GLASS Marble MR

MATERIAL Glass, Steel

RATINGS CETLus Damp Location

ADDITIONAL OPERATING TEMPERATURE: -20°C (-4°F), 40°C (104°F)

PHOTOMETIC: Report Found Online

Always consult a qualified electrician before installing any lighting product.