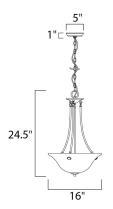

#### **MEASUREMENTS**

DIMENSION : 16" L x 16" W x 24.5" H HANGING WEIGHT : 6.17 lb