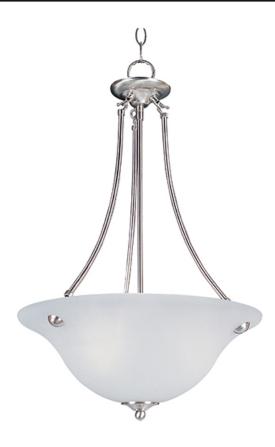

# PRODUCT DESCRIPTION

Maxim Lighting's commitment to both the residential lighting and the home building industries will assure you a product line focused on your basic lighting needs. With the Malaga collection you will find quality lighting that is well designed, well priced and readily available.

#### **MEASUREMENTS**

DIMENSION : 16" L x 16" W x 24.5" H HANGING WEIGHT : 6.17 lb

## **GLASS**

Frosted FT

#### MATERIAL

Glass, Steel