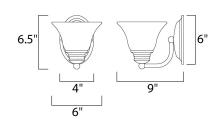

## **MEASUREMENTS**

 DIMENSION
 : 6" W x 6.5" H x 9" Ext

 MAX OAH
 : 4.13" W x 6.13" H

 HANGING WEIGHT
 : 1.5 lb