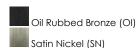

### **PRODUCT DESCRIPTION**

Maxim Lighting's commitment to both the residential lighting and the home building industries will assure you a product line focused on your basic lighting needs. With the Malaga collection you will find quality lighting that is well designed, well priced and readily available.



## **MEASUREMENTS**

 DIMENSION
 : 6" W x 6.5" H x 9" Ext

 MAX OAH
 : 4.13" W x 6.13" H

 HANGING WEIGHT
 : 1.5 lb

### LAMPING

INPUT VOLTAGE

BULB

BULB INCLUDED

DIMMABLE

: 120V

: 60W Incandescent E26 Medium , 60W Total

: (Not Included)

: Yes

# FINISHES OPTION



## GLASS

Frosted FT

### MATERIAL

Glass, Steel

### **RATINGS**

cETLus Damp Location







#### **ADDITIONAL**

INSTALL UP/DOWN: Up/Down OPERATING TEMPERATURE: -20°C (-4°F), 40°C (104°F)

Always consult a qualified electrician before installing any lighting product.



| Quantity: Comments |  |
|--------------------|--|