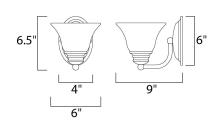

## **MEASUREMENTS**

DIMENSION : 6" W x 6.5" H x 9" Ext MAX OAH : 4.13" W x 6.13" H : 1.5 lb HANGING WEIGHT