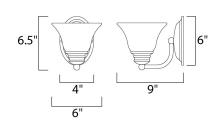

## **MEASUREMENTS**

DIMENSION : 6" W x 6.5" H x 9" Ext MAX OAH : 4.13" W x 6.13" H : 1.5 lb HANGING WEIGHT