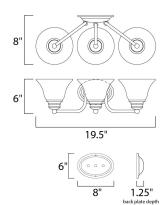

#### **MEASUREMENTS**

DIMENSION **BACK PLATE** HANGING WEIGHT

LAMPING

INPUT VOLTAGE **BULB** 

**BULB INCLUDED** 

: 4.63 lb

: 19.5" W x 6" H x 8" Ext

: 4.13" W x 6.13" H x 3.5" HCO

: 120V

: 60W Incandescent E26 Medium, 180W Total

: (Not Included)