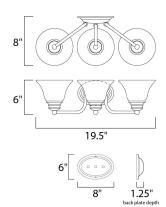

#### **MEASUREMENTS**

DIMENSION **BACK PLATE** HANGING WEIGHT

LAMPING

INPUT VOLTAGE **BULB** 

**BULB INCLUDED** 

: 19.5" W x 6" H x 8" Ext

: 4.13" W x 6.13" H x 3.5" HCO

: 4.63 lb