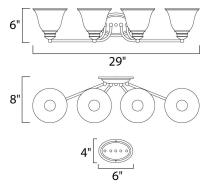

MEASUREMENTS DIMENSION BACK PLATE HANGING WEIGHT LAMPING

## INPUT VOLTAGE BULB BULB INCLUDED DIMMABLE

: 29" W x 6" H x 8" Ext : 6.25" W x 4.25" H x 2.21" HCO : 5.06 lb

- : 120V
- : 60W Incandescent E26 Medium , 240W Total
- : (Not Included) : Yes