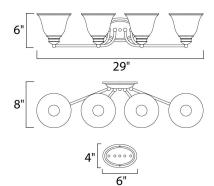

## **MEASUREMENTS**

DIMENSION **BACK PLATE** HANGING WEIGHT

## LAMPING

INPUT VOLTAGE BULB **BULB INCLUDED** DIMMABLE

: 29" W x 6" H x 8" Ext

: 6.25" W x 4.25" H x 2.21" HCO

: 5.06 lb

: 120V

: 60W Incandescent E26 Medium, 240W Total

: (Not Included)