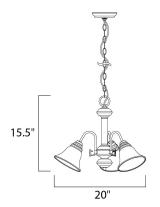

#### **MEASUREMENTS**

DIMENSION HANGING WEIGHT

### **LAMPING**

INPUT VOLTAGE BULB

**BULB INCLUDED** DIMMABLE

:120V

: 60W Incandescent E26 Medium, 180W Total

: (Not Included)

: 6.39 lb

: 20" L x 20" W x 15.5" H