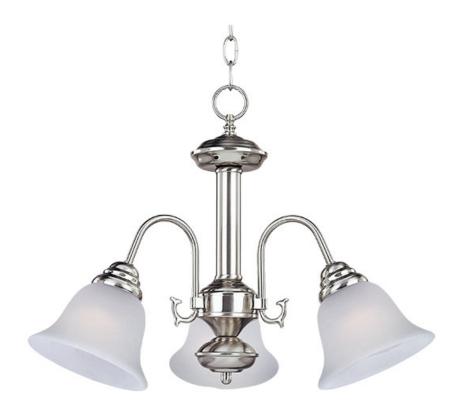

# PRODUCT DESCRIPTION

Maxim Lighting's commitment to both the residential lighting and the home building industries will assure you a product line focused on your basic lighting needs. With the Malaga collection you will find quality lighting that is well designed, well priced and readily available.

## **FINISHES OPTION**

Oil Rubbed Bronze (OI)

Satin Nickel (SN)

# **GLASS**

Frosted FT

### MATERIAL

Steel, Glass