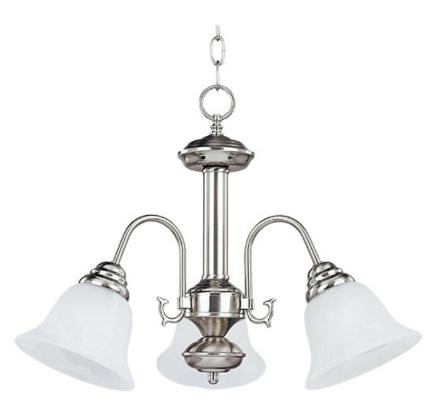

## **PRODUCT DESCRIPTION**

Maxim Lighting's commitment to both the residential lighting and the home building industries will assure you a product line focused on your basic lighting needs. With the Malaga collection you will find quality lighting that is well designed, well priced and readily available.

## FINISHES OPTION

GLASS Marble MR

MATERIAL Steel, Glass

RATINGS CETLus Dry Location