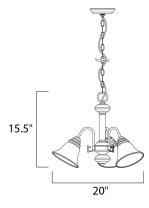

## MEASUREMENTS DIMENSION

LAMPING INPUT VOLTAGE BULB BULB INCLUDED DIMMABLE

HANGING WEIGHT

: 20" L x 20" W x 15.5" H : 6.39 lb

: 120V : 60W Incandescent E26 Medium , 180W Total : (Not Included)

: Yes