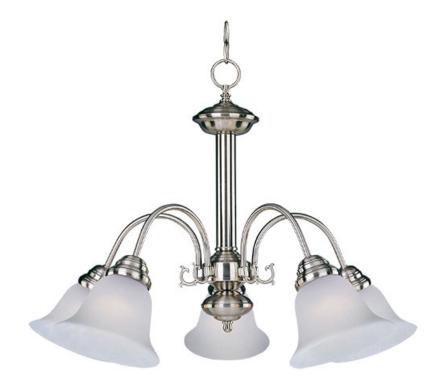

# **PRODUCT DESCRIPTION**

Maxim Lighting's commitment to both the residential lighting and the home building industries will assure you a product line focused on your basic lighting needs. With the Malaga collection you will find quality lighting that is well designed, well priced and readily available.

# **MEASUREMENTS**

DIMENSION : 24" W x 17" H HANGING WEIGHT : 10.72 lb

## **GLASS**

Frosted FT

#### MATERIAL

Steel, Glass