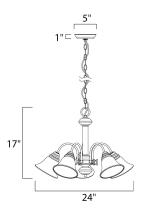

# **PRODUCT DESCRIPTION**

Maxim Lighting's commitment to both the residential lighting and the home building industries will assure you a product line focused on your basic lighting needs. With the Malaga collection you will find quality lighting that is well designed, well priced and readily available.



# **MEASUREMENTS**

DIMENSION : 24" W x 17" H HANGING WEIGHT : 10.72 lb

#### **LAMPING**

INPUT VOLTAGE BULB

: 60W Incandescent E26 Medium, 300W Total **BULB INCLUDED** : (Not Included)

DIMMABLE

: Yes

:120V

### **FINISHES OPTION**



Oil Rubbed Bronze (OI)

Satin Nickel (SN)

## **GLASS**

Frosted FT

#### MATERIAL

Steel, Glass

### **RATINGS**

cETLus Dry Location





**ADDITIONAL** 

**OPERATING TEMPERATURE:** -20°C (-4°F), 40°C (104°F)

Always consult a qualified electrician before installing any lighting product.



| Job Name: | Job Type: |
|-----------|-----------|
| Quantity: | Comments  |