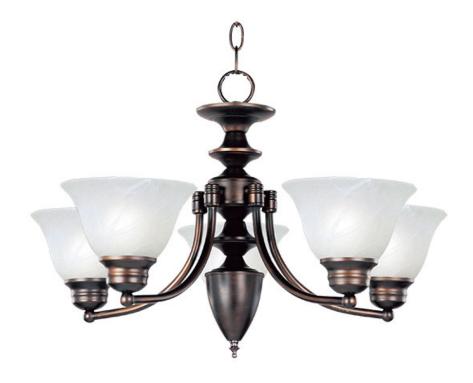

### PRODUCT DESCRIPTION

Maxim Lighting's commitment to both the residential lighting and the home building industries will assure you a product line focused on your basic lighting needs. With the Malaga collection you will find quality lighting that is well designed, well priced and readily available.

## LAMPING

INPUT VOLTAGE : 120V

BULB : 60W Incandescent E26 Medium , 300W Total

BULB INCLUDED : (Not Included)

DIMMABLE : Yes

# GLASS

Marble MR

#### MATERIAL

Steel, Glass