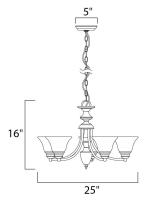

# **MEASUREMENTS**

DIMENSION : 25" L x 25" W x 16" H
CANOPY : 5" W x 1" H x 5" L
HANGING WEIGHT : 11.68 lb