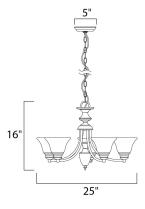

## MEASUREMENTS DIMENSION CANOPY HANGING WEIGHT LAMPING

INPUT VOLTAGE BULB BULB INCLUDED DIMMABLE : 25" L x 25" W x 16" H : 5" W x 1" H x 5" L : 11.68 lb

: 120V : 60W Incandescent E26 Medium , 300W Total : (Not Included) : Yes