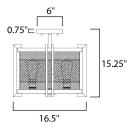

## MEASUREMENTS DIMENSION CANOPY HANGING WEIGHT LAMPING

INPUT VOLTAGE BULB BULB INCLUDED DIMMABLE : 16.5" L x 16.5" W x 15.25" H : 6" W x 1" H x 6" L : 9.02 lb

: 120V : 60W Incandescent E26 Medium , 180W Total : (Not Included) :