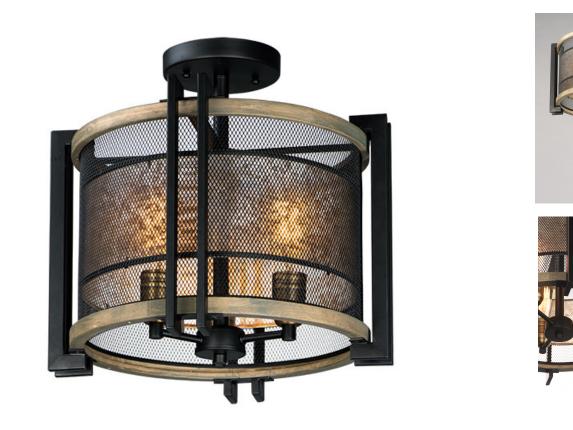

## **PRODUCT DESCRIPTION**

Frames of wood finished in Barn Wood and cradled by Black metal brackets were used to create this beautiful rustic design. The Black mesh screen is accented with a band of mica and Antique Brass sockets to deliver rustic charm with all the right fixings.

## FINISHES OPTION

Black / Barn Wood / Antique Brass (BKBWAB)

MATERIAL Steel, Wood, Mica

RATINGS CULus Dry Location