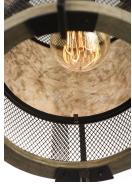

## **PRODUCT DESCRIPTION**

Frames of wood finished in Barn Wood and cradled by Black metal brackets were used to create this beautiful rustic design. The Black mesh screen is accented with a band of mica and Antique Brass sockets to deliver rustic charm with all the right fixings.