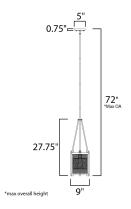

:

MEASUREMENTS DIMENSION MAX OAH CANOPY

HANGING WEIGHT **LAMPING** 

INPUT VOLTAGE BULB BULB INCLUDED DIMMABLE : 9" L x 9" W x 27.75" H : 72" OAH : 5" W x 0.75" H x 5" L : 5.72 lb

: 120V : 60W Incandescent E26 Medium , 60W Total : (Not Included)