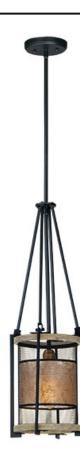

## **PRODUCT DESCRIPTION**

Frames of wood finished in Barn Wood and cradled by Black metal brackets were used to create this beautiful rustic design. The Black mesh screen is accented with a band of mica and Antique Brass sockets to deliver rustic charm with all the right fixings.

## FINISHES OPTION

Black / Barn Wood / Antique Brass (BKBWAB)

MATERIAL Steel, Wood, Mica

RATINGS cULus Dry Location