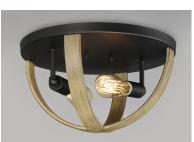

## **PRODUCT DESCRIPTION**

The sphere has become one the most popular styles in lighting decor today. Our latest entry to this category is constructed of heavy channel metal finished in either Barn Wood or Antique Pecan both with Black accents. Now you can enjoy the beauty of wood with the durability and affordable price of metal.