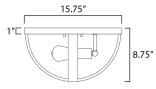

MEASUREMENTS DIMENSION CANOPY HANGING WEIGHT LAMPING INPUT VOLTAGE BULB

BULB INCLUDED DIMMABLE : 15.75" L x 15.75" W x 8.75" H : 15.75" W x 1" H x 15.75" L : 6.16 lb

: 120V : 60W Incandescent E26 Medium , 120W Total : (Not Included) : Yes