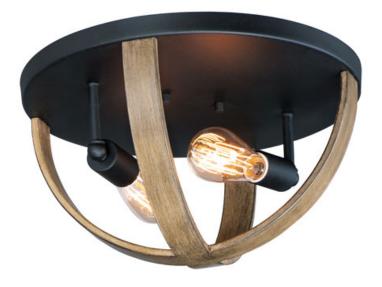

## **PRODUCT DESCRIPTION**

The sphere has become one the most popular styles in lighting decor today. Our latest entry to this category is constructed of heavy channel metal finished in either Barn Wood or Antique Pecan both with Black accents. Now you can enjoy the beauty of wood with the durability and affordable price of metal.

MEASUREMENTS DIMENSION CANOPY HANGING WEIGHT LAMPING INPUT VOLTAGE BULB

BULB INCLUDED DIMMABLE : 15.75" L x 15.75" W x 8.75" H : 15.75" W x 1" H x 15.75" L : 6.16 lb

: 120V : 60W Incandescent E26 Medium , 120W Total : (Not Included) : Yes