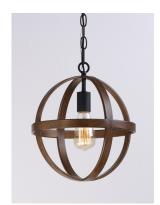

# PRODUCT DESCRIPTION

The sphere has become one the most popular styles in lighting decor today. Our latest entry to this category is constructed of heavy channel metal finished in either Barn Wood or Antique Pecan both with Black accents. Now you can enjoy the beauty of wood with the durability and affordable price of metal.

### FINISHES OPTION

Antique Pecan / Black (APBK)

Barn Wood / Black (BWBK)