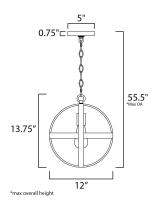

# **MEASUREMENTS**

DIMENSION : 12" L x 12" W x 13.75" H : 55.5" OAH MAX OAH CANOPY : 5" W x 0.75" H x 5" L HANGING WEIGHT : 4.62 lb