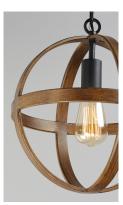

# PRODUCT DESCRIPTION

The sphere has become one the most popular styles in lighting decor today. Our latest entry to this category is constructed of heavy channel metal finished in either Barn Wood or Antique Pecan both with Black accents. Now you can enjoy the beauty of wood with the durability and affordable price of metal.

### FINISHES OPTION

Antique Pecan / Black (APBK)

Barn Wood / Black (BWBK)