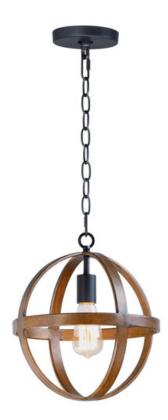

# PRODUCT DESCRIPTION

The sphere has become one the most popular styles in lighting decor today. Our latest entry to this category is constructed of heavy channel metal finished in either Barn Wood or Antique Pecan both with Black accents. Now you can enjoy the beauty of wood with the durability and affordable price of metal.

### FINISHES OPTION

Antique Pecan / Black (APBK)

Barn Wood / Black (BWBK)