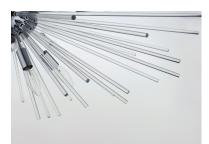

## **PRODUCT DESCRIPTION**

A dazzling burst of Clear glass rods extend from a classic sputnik shape finished in a bright Polished Chrome or warm Satin Brass. Available in two sizes of pendants and as a ceiling fixture, this unique look is a statement piece designed to attract attention.