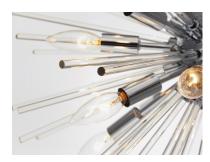

## **PRODUCT DESCRIPTION**

A dazzling burst of Clear glass rods extend from a classic sputnik shape finished in a bright Polished Chrome or warm Satin Brass. Available in two sizes of pendants and as a ceiling fixture, this unique look is a statement piece designed to attract attention.

## FINISHES OPTION

GLASS Clear CL

MATERIAL Steel+Glass

RATINGS CETLus Dry Location

ADDITIONAL SLOPE: OPERATING TEMPERATURE: -20°C (-4°F), 40°C (104°F)

Always consult a qualified electrician before installing any lighting product.