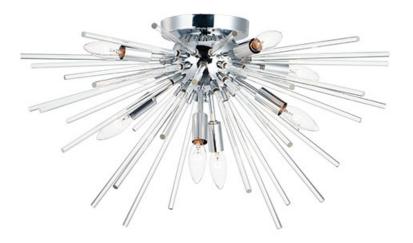

## **PRODUCT DESCRIPTION**

A dazzling burst of Clear glass rods extend from a classic sputnik shape finished in a bright Polished Chrome or warm Satin Brass. Available in two sizes of pendants and as a ceiling fixture, this unique look is a statement piece designed to attract attention.

## FINISHES OPTION

GLASS Clear CL

MATERIAL Steel+Glass

RATINGS CETLus Dry Location

ADDITIONAL SLOPE: OPERATING TEMPERATURE: -20°C (-4°F), 40°C (104°F)

Always consult a qualified electrician before installing any lighting product.