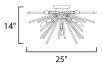

MEASUREMENTS DIMENSION CANOPY HANGING WEIGHT LAMPING

INPUT VOLTAGE BULB BULB INCLUDED DIMMABLE : 25" L x 25" W x 14" H : 6" W x 0.75" H x 6" L : 6.6 lb

: 120V : 60W Incandescent E12 Candelabra , 360W Total : (Not Included) : Y