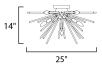

MEASUREMENTS DIMENSION CANOPY HANGING WEIGHT LAMPING

INPUT VOLTAGE BULB BULB INCLUDED DIMMABLE : 25" L x 25" W x 14" H : 6" W x 0.75" H x 6" L : 6.6 lb

: 120V : 60W Incandescent E12 Candelabra , 360W Total : (Not Included) : Y