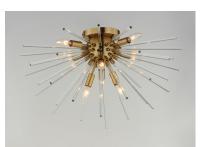

## **PRODUCT DESCRIPTION**

A dazzling burst of Clear glass rods extend from a classic sputnik shape finished in a bright Polished Chrome or warm Satin Brass. Available in two sizes of pendants and as a ceiling fixture, this unique look is a statement piece designed to attract attention.