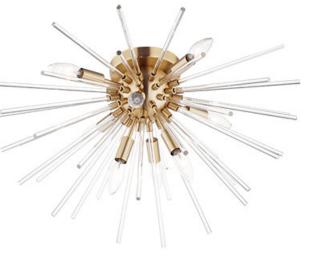

## **PRODUCT DESCRIPTION**

A dazzling burst of Clear glass rods extend from a classic sputnik shape finished in a bright Polished Chrome or warm Satin Brass. Available in two sizes of pendants and as a ceiling fixture, this unique look is a statement piece designed to attract attention.