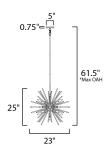

## PRODUCT DESCRIPTION

A dazzling burst of Clear glass rods extend from a classic sputnik shape finished in a bright Polished Chrome or warm Satin Brass. Available in two sizes of pendants and as a ceiling fixture, this unique look is a statement piece designed to attract attention.