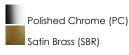

## PRODUCT DESCRIPTION

A dazzling burst of Clear glass rods extend from a classic sputnik shape finished in a bright Polished Chrome or warm Satin Brass. Available in two sizes of pendants and as a ceiling fixture, this unique look is a statement piece designed to attract attention.