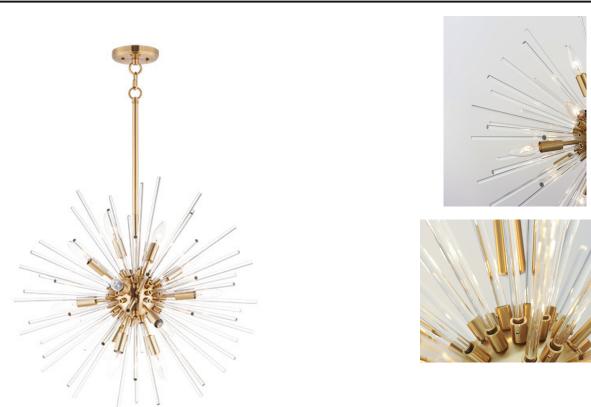

## PRODUCT DESCRIPTION

A dazzling burst of Clear glass rods extend from a classic sputnik shape finished in a bright Polished Chrome or warm Satin Brass. Available in two sizes of pendants and as a ceiling fixture, this unique look is a statement piece designed to attract attention.