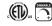

\*max overall height

**MEASUREMENTS** DIMENSION MAX OAH

CANOPY HANGING WEIGHT

LAMPING INPUT VOLTAGE BULB BULB INCLUDED DIMMABLE : 23" L x 23" W x 25" H : 61.5" OAH : 5" W x 0.75" H x 5" L : 12.76 lb

: 120V