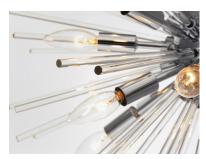

# LAMPING

INPUT VOLTAGE BULB BULB INCLUDED

DIMMABLE

:120V

: 60W Incandescent E12 Candelabra, 960W Total

: (Not Included)

: Y