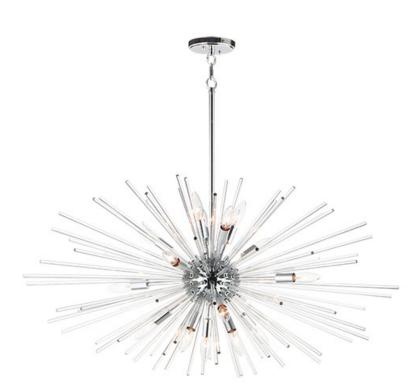

## PRODUCT DESCRIPTION

A dazzling burst of Clear glass rods extend from a classic sputnik shape finished in a bright Polished Chrome or warm Satin Brass. Available in two sizes of pendants and as a ceiling fixture, this unique look is a statement piece designed to attract attention.