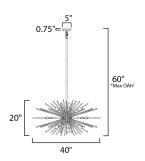

#### \*max overall height

## **MEASUREMENTS**

DIMENSION : 40" L x 40" W x 20" H : 60" OAH MAX OAH CANOPY : 5" W x 0.75" H x 5" L HANGING WEIGHT : 17.82 lb