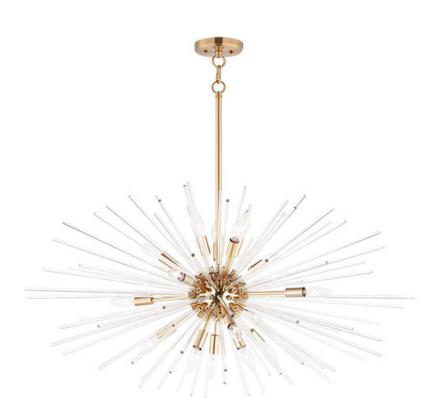

## PRODUCT DESCRIPTION

A dazzling burst of Clear glass rods extend from a classic sputnik shape finished in a bright Polished Chrome or warm Satin Brass. Available in two sizes of pendants and as a ceiling fixture, this unique look is a statement piece designed to attract attention.

## **FINISHES OPTION**

Polished Chrome (PC)

Satin Brass (SBR)

# **GLASS**

Clear CL