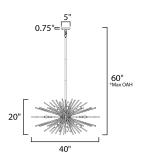

\*max overall height

## MEASUREMENTS

DIMENSION : 40" L x 40" W x 20" H MAX OAH : 60" OAH CANOPY : 5" W x 0.75" H x 5" L HANGING WEIGHT : 17.82 lb

LAMPING

INPUT VOLTAGE BULB BULB INCLUDED

DIMMABLE

:120V

: 60W Incandescent E12 Candelabra, 960W Total