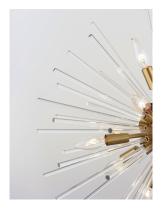

## PRODUCT DESCRIPTION

A dazzling burst of Clear glass rods extend from a classic sputnik shape finished in a bright Polished Chrome or warm Satin Brass. Available in two sizes of pendants and as a ceiling fixture, this unique look is a statement piece designed to attract attention.

# **GLASS**

Clear CL

#### MATERIAL

Steel+Glass