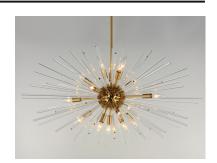

## PRODUCT DESCRIPTION

A dazzling burst of Clear glass rods extend from a classic sputnik shape finished in a bright Polished Chrome or warm Satin Brass. Available in two sizes of pendants and as a ceiling fixture, this unique look is a statement piece designed to attract attention.

## **FINISHES OPTION**

Polished Chrome (PC)

Satin Brass (SBR)

# **GLASS**

Clear CL