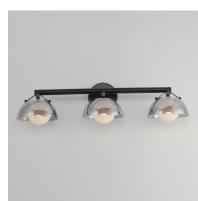

#### **PRODUCT DESCRIPTION**

Emblematic of his casual, sophisticated style, Mat Sanders' Domain series include an all-inclusive assortment of applications and finishes Featuring a truncated sphere open at its top and bottom, an internal globe of Opal White glass shades provide ample LED lighting. The outer glass shade is suspended by a strap of stitched leather to compliment the metal finish. Available in acid-etched Satin White glass with Natural Aged Brass, crystal clear glass with polished Black Nickel, or smoke-striped clear glass with matte Gunmetal. The sconces, in consideration of damp locations, have forgone the stitched leather detail. The standout two-light 36" pendant is scaled for island and dining use. Semi-flush mount and complementary sconces round out this collection presenting a complete assortment of ceiling and wall-mounted lighting products suitable for use in bathrooms and other interior spaces. Mat Sanders' diverse period influences have created a fascinating combination of design elements.

#### **FINISHES OPTION**

Black (BK)

Natural Aged Brass (NAB)

Polished Chrome (PC)

GLASS Mirror Smoke MSK

MATERIAL Steel, Glass