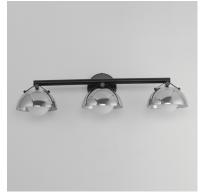

#### **PRODUCT DESCRIPTION**

Emblematic of his casual, sophisticated style, Mat Sanders' Domain series include an all-inclusive assortment of applications and finishes Featuring a truncated sphere open at its top and bottom, an internal globe of Opal White glass shades provide ample LED lighting. The outer glass shade is suspended by a strap of stitched leather to compliment the metal finish. Available in acid-etched Satin White glass with Natural Aged Brass, crystal clear glass with polished Black Nickel, or smoke-striped clear glass with matte Gunmetal. The sconces, in consideration of damp locations, have forgone the stitched leather detail. The standout two-light 36" pendant is scaled for island and dining use. Semi-flush mount and complementary sconces round out this collection presenting a complete assortment of ceiling and wall-mounted lighting products suitable for use in bathrooms and other interior spaces. Mat Sanders' diverse period influences have created a fascinating combination of design elements.

#### **FINISHES OPTION**

Black (BK)

Natural Aged Brass (NAB)

Polished Chrome (PC)

GLASS Mirror Smoke MSK

MATERIAL Steel, Glass