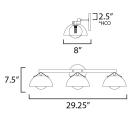

\*height from center of outlet to the top of the fixture

### MEASUREMENTS

DIMENSION BACK PLATE HANGING WEIGHT LAMPING INPUT VOLTAGE

# LUMENS

BULB BULB INCLUDED DIMMABLE CRI COLOR\_TEMP LIGHTING\_DIRECTION : 29.25" W x 7.5" H x 8" Ext : 5" W x 5" H x 2.5" HCO : 5.29 lb

: 120V : 1,350 Rated (950 Del.) : 4W LED G9 , 12W Total : (Included) : Y : 90 CRI : 3000K : Down