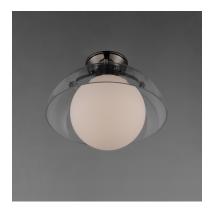

## PRODUCT DESCRIPTION

Emblematic of his casual, sophisticated style, Mat Sanders' Domain series include an all-inclusive assortment of applications and finishes Featuring a truncated sphere open at its top and bottom, an internal globe of Opal White glass shades provide ample LED lighting. The outer glass shade is suspended by a strap of stitched leather to compliment the metal finish. Available in acid-etched Satin White glass with Natural Aged Brass, crystal clear glass with polished Black Nickel, or smoke-striped clear glass with matte Gunmetal. The sconces, in consideration of damp locations, have forgone the stitched leather detail. The standout two-light 36" pendant is scaled for island and dining use. Semi-flush mount and complementary sconces round out this collection presenting a complete assortment of ceiling and wall-mounted lighting products suitable for use in bathrooms and other interior spaces. Mat Sanders' diverse period influences have created a fascinating combination of design elements.

## **FINISHES OPTION**

Black Chrome (BC)

Gunmetal (GM)

Natural Aged Brass (NAB)