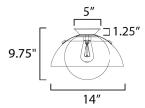

## **MEASUREMENTS**

DIMENSION : 14" L x 14" W x 9.75" H CANOPY : 5" W x 0.75" H x 5" L HANGING WEIGHT : 4.85 lb

LAMPING

BULB : 9W LED E26 Medium, 9W Total

**BULB INCLUDED** : (Included) CRI : 90 CRI COLOR\_TEMP : 3000K