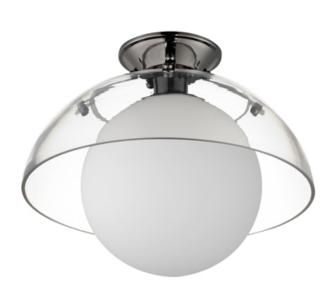

## PRODUCT DESCRIPTION

Emblematic of his casual, sophisticated style, Mat Sanders' Domain series include an all-inclusive assortment of applications and finishes Featuring a truncated sphere open at its top and bottom, an internal globe of Opal White glass shades provide ample LED lighting. The outer glass shade is suspended by a strap of stitched leather to compliment the metal finish. Available in acid-etched Satin White glass with Natural Aged Brass, crystal clear glass with polished Black Nickel, or smoke-striped clear glass with matte Gunmetal. The sconces, in consideration of damp locations, have forgone the stitched leather detail. The standout two-light 36" pendant is scaled for island and dining use. Semi-flush mount and complementary sconces round out this collection presenting a complete assortment of ceiling and wall-mounted lighting products suitable for use in bathrooms and other interior spaces. Mat Sanders' diverse period influences have created a fascinating combination of design elements.

## **FINISHES OPTION**

Black Chrome (BC)

Gunmetal (GM)

Natural Aged Brass (NAB)

#### **GLASS**

Clear CL