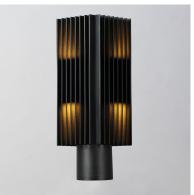

## PRODUCT DESCRIPTION

Sharp rectilinear metal lines surround a squared LED housing that shines both upwards and downwards, creating an intriguing pattern of light. This collection offers a full range of products that suits exterior and interiors without bounds. Available in a variety of sconce sizes, as well as an additional pendant and post mount option, the design is completed in a matte Black finish that complements most settings.

# **MEASUREMENTS**

DIMENSION : 5.5" W x 15" H x 5.5" Ext CANOPY : 3.5" W x 3.5" H x 3.5" L

HANGING WEIGHT : 6.16 lb

LAMPING

INPUT VOLTAGE : 120V LUMENS : 540 Rated (300 Del.)

BULB : 6W LED PCB Integrated, 12W Total