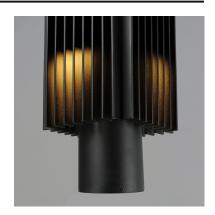

## PRODUCT DESCRIPTION

Sharp rectilinear metal lines surround a squared LED housing that shines both upwards and downwards, creating an intriguing pattern of light. This collection offers a full range of products that suits exterior and interiors without bounds. Available in a variety of sconce sizes, as well as an additional pendant and post mount option, the design is completed in a matte Black finish that complements most settings.