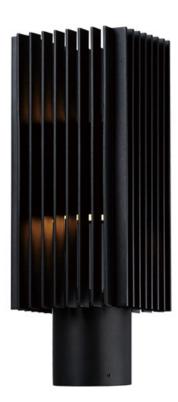

## PRODUCT DESCRIPTION

Sharp rectilinear metal lines surround a squared LED housing that shines both upwards and downwards, creating an intriguing pattern of light. This collection offers a full range of products that suits exterior and interiors without bounds. Available in a variety of sconce sizes, as well as an additional pendant and post mount option, the design is completed in a matte Black finish that complements most settings.

# **MEASUREMENTS**

DIMENSION : 5.5" W x 15" H x 5.5" Ext CANOPY : 3.5" W x 3.5" H x 3.5" L

HANGING WEIGHT : 6.16 lb

LAMPING

INPUT VOLTAGE : 120V LUMENS : 540 Rated (300 Del.)

BULB : 6W LED PCB Integrated, 12W Total