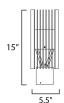

# **MEASUREMENTS**

DIMENSION : 5.5" W x 15" H x 5.5" Ext CANOPY : 3.5" W x 3.5" H x 3.5" L

HANGING WEIGHT : 6.16 lb

LAMPING

INPUT VOLTAGE : 120V LUMENS : 540 Rated (300 Del.)

BULB : 6W LED PCB Integrated, 12W Total