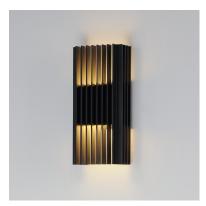

## **PRODUCT DESCRIPTION**

Sharp rectilinear metal lines surround a squared LED housing that shines both upwards and downwards, creating an intriguing pattern of light. This collection offers a full range of products that suits exterior and interiors without bounds. Available in a variety of sconce sizes, as well as an additional pendant and post mount option, the design is completed in a matte Black finish that complements most settings.