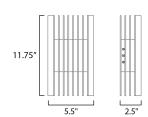

### **MEASUREMENTS**

DIMENSION : 5.5" W x 11.75" H x 2.5" Ext BACK PLATE : 4.5" W x 4.5" H x 6" HCO

HANGING WEIGHT : 2.2 lb

LAMPING

INPUT VOLTAGE : 120V

LUMENS : 840 Rated (600 Del.)

BULB : 6W LED PCB Integrated , 12W Total