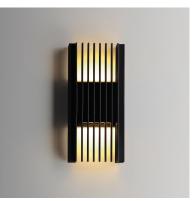

## **PRODUCT DESCRIPTION**

Sharp rectilinear metal lines surround a squared LED housing that shines both upwards and downwards, creating an intriguing pattern of light. This collection offers a full range of products that suits exterior and interiors without bounds. Available in a variety of sconce sizes, as well as an additional pendant and post mount option, the design is completed in a matte Black finish that complements most settings.