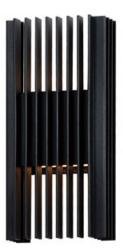

## **PRODUCT DESCRIPTION**

Sharp rectilinear metal lines surround a squared LED housing that shines both upwards and downwards, creating an intriguing pattern of light. This collection offers a full range of products that suits exterior and interiors without bounds. Available in a variety of sconce sizes, as well as an additional pendant and post mount option, the design is completed in a matte Black finish that complements most settings.