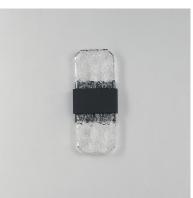

### **PRODUCT DESCRIPTION**

Artisanal cast glass slabs are supported by a Die Cast Aluminum bracket finished in an outdoor rated Black powder coat. Emphasizing the unique beauty of the glasses' imperfect contours, the sconces accentuate these features with concealed LED lighting. Available in 3 size configurations, the sconces provide adequate lighting and showcase the craftsmanship of the artistic glass.

### **MEASUREMENTS**

DIMENSION : 5.25" W x 12" H x 2" Ext BACK PLATE : 4.75" W x 4.75" H x 6" HCO

HANGING WEIGHT : 5.2 lb

LAMPING

INPUT VOLTAGE : 120V

LUMENS : 1,200 Rated (650 Del.)

BULB : 8W LED PCB Integrated , 16W Total