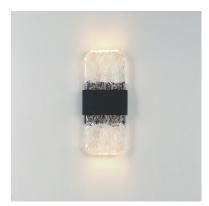

### **PRODUCT DESCRIPTION**

Artisanal cast glass slabs are supported by a Die Cast Aluminum bracket finished in an outdoor rated Black powder coat. Emphasizing the unique beauty of the glasses' imperfect contours, the sconces accentuate these features with concealed LED lighting. Available in 3 size configurations, the sconces provide adequate lighting and showcase the craftsmanship of the artistic glass.

### **MEASUREMENTS**

DIMENSION : 5.25" W x 12" H x 2" Ext BACK PLATE : 4.75" W x 4.75" H x 6" HCO

HANGING WEIGHT : 5.2 lb

LAMPING

INPUT VOLTAGE : 120V

LUMENS : 1,200 Rated (650 Del.)

BULB : 8W LED PCB Integrated , 16W Total