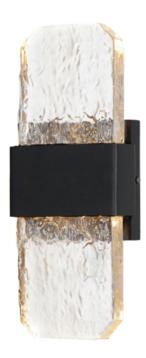

### **PRODUCT DESCRIPTION**

Artisanal cast glass slabs are supported by a Die Cast Aluminum bracket finished in an outdoor rated Black powder coat. Emphasizing the unique beauty of the glasses' imperfect contours, the sconces accentuate these features with concealed LED lighting. Available in 3 size configurations, the sconces provide adequate lighting and showcase the craftsmanship of the artistic glass.

### **MEASUREMENTS**

DIMENSION : 5.25" W x 12" H x 2" Ext BACK PLATE : 4.75" W x 4.75" H x 6" HCO

HANGING WEIGHT : 5.2 lb

LAMPING

INPUT VOLTAGE : 120V

LUMENS : 1,200 Rated (650 Del.)

BULB : 8W LED PCB Integrated , 16W Total