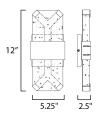

### **MEASUREMENTS**

DIMENSION : 5.25" W x 12" H x 2" Ext BACK PLATE : 4.75" W x 4.75" H x 6" HCO

HANGING WEIGHT : 5.2 lb

LAMPING

INPUT VOLTAGE : 120V

LUMENS : 1,200 Rated (650 Del.)

BULB : 8W LED PCB Integrated , 16W Total