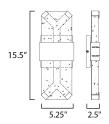

## **MEASUREMENTS**

DIMENSION : 5.25" W x 15.5" H x 2" Ext BACK PLATE : 4.75" W x 4.75" H x 5.9" HCO

HANGING WEIGHT : 6.66 lb

LAMPING

INPUT VOLTAGE : 120V

LUMENS : 1,200 Rated (690 Del.)

BULB : 8W LED PCB Integrated , 16W Total