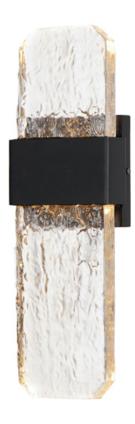

## **PRODUCT DESCRIPTION**

Artisanal cast glass slabs are supported by a Die Cast Aluminum bracket finished in an outdoor rated Black powder coat. Emphasizing the unique beauty of the glasses' imperfect contours, the sconces accentuate these features with concealed LED lighting. Available in 3 size configurations, the sconces provide adequate lighting and showcase the craftsmanship of the artistic glass.

# GLASS

Clear 24

#### MATERIAL

Aluminum

### **RATINGS**

cETLus Wet Location ADA