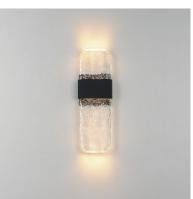

## **PRODUCT DESCRIPTION**

Artisanal cast glass slabs are supported by a Die Cast Aluminum bracket finished in an outdoor rated Black powder coat. Emphasizing the unique beauty of the glasses' imperfect contours, the sconces accentuate these features with concealed LED lighting. Available in 3 size configurations, the sconces provide adequate lighting and showcase the craftsmanship of the artistic glass.

# GLASS

Clear 24

#### MATERIAL

Aluminum

### **RATINGS**

cETLus Wet Location ADA