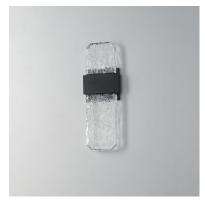

## **PRODUCT DESCRIPTION**

Artisanal cast glass slabs are supported by a Die Cast Aluminum bracket finished in an outdoor rated Black powder coat. Emphasizing the unique beauty of the glasses' imperfect contours, the sconces accentuate these features with concealed LED lighting. Available in 3 size configurations, the sconces provide adequate lighting and showcase the craftsmanship of the artistic glass.

# GLASS

Clear 24

#### MATERIAL

Aluminum

### **RATINGS**

cETLus Wet Location ADA