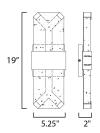

## **MEASUREMENTS**

: 5.25" W x 19" H x 2" Ext DIMENSION **BACK PLATE** : 4.75" W x 4.75" H x 9.5" HCO

HANGING WEIGHT : 7.12 lb

LAMPING

INPUT VOLTAGE : 120V

LUMENS : 1,200 Rated (690 Del.)

BULB : 8W LED PCB Integrated, 16W Total