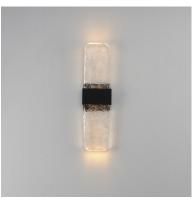

## PRODUCT DESCRIPTION

Artisanal cast glass slabs are supported by a Die Cast Aluminum bracket finished in an outdoor rated Black powder coat. Emphasizing the unique beauty of the glasses' imperfect contours, the sconces accentuate these features with concealed LED lighting. Available in 3 size configurations, the sconces provide adequate lighting and showcase the craftsmanship of the artistic glass.

**BULB INCLUDED** : (Integrated) DIMMABLE : N

CRI : 90 CRI COLOR\_TEMP : 3000K LIGHTING\_DIRECTION :Up

# **GLASS**

Clear 24