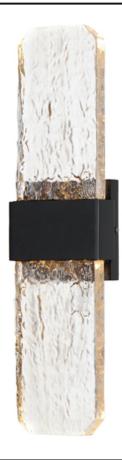

## PRODUCT DESCRIPTION

Artisanal cast glass slabs are supported by a Die Cast Aluminum bracket finished in an outdoor rated Black powder coat. Emphasizing the unique beauty of the glasses' imperfect contours, the sconces accentuate these features with concealed LED lighting. Available in 3 size configurations, the sconces provide adequate lighting and showcase the craftsmanship of the artistic glass.

# **GLASS**

Clear 24

# MATERIAL

Aluminum

# **RATINGS**

cETLus Wet Location ADA