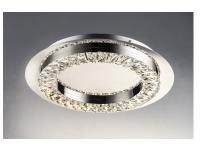

Rings of Beveled Crystals are mounted into a Polished Chrome band and suspended from cable as if they were floating in air. Multiple size rings mounted in descending order create a unique and brilliant light form which is sure to be the focal point of the room.

## FINISHES OPTION

Polished Chrome (PC)

GLASS Crystal 20

MATERIAL Steel, Aluminum, Crystal

RATINGS cETLus Damp Location