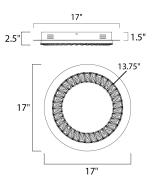

MEASUREMENTS DIMENSION

| CANOPY         |
|----------------|
| HANGING WEIGHT |
| LAMPING        |
| INPUT VOLTAGE  |
| lumens         |
| BULB           |
| BULB INCLUDED  |
| DIMMABLE       |
| CRI            |

COLOR\_TEMP

: 17" L x 17" W x 2.5" H : 17" W x 1.5" H x 17" L : 9.02 lb

: 120V : 2,170 Rated (1,620 Del.) : 31W LED PCB Integrated , 31W Total : (Integrated) : Triac CL : 90+ CRI : 3000K