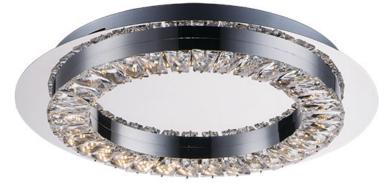

Rings of Beveled Crystals are mounted into a Polished Chrome band and suspended from cable as if they were floating in air. Multiple size rings mounted in descending order create a unique and brilliant light form which is sure to be the focal point of the room.

## FINISHES OPTION

Polished Chrome (PC)

GLASS Crystal 20

MATERIAL Steel, Aluminum, Crystal

RATINGS cETLus Damp Location