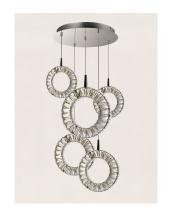

# PRODUCT DESCRIPTION

Rings of Beveled Crystals are mounted into a Polished Chrome band and suspended from cable as if they were floating in air. Multiple size rings mounted in descending order create a unique and brilliant light form which is sure to be the focal point of the room.