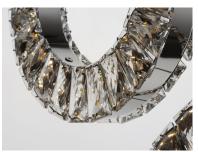

# PRODUCT DESCRIPTION

Rings of Beveled Crystals are mounted into a Polished Chrome band and suspended from cable as if they were floating in air. Multiple size rings mounted in descending order create a unique and brilliant light form which is sure to be the focal point of the room.

# GLASS

Crystal 20