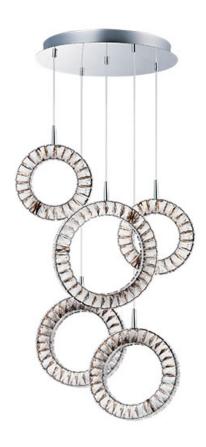

# PRODUCT DESCRIPTION

Rings of Beveled Crystals are mounted into a Polished Chrome band and suspended from cable as if they were floating in air. Multiple size rings mounted in descending order create a unique and brilliant light form which is sure to be the focal point of the room.