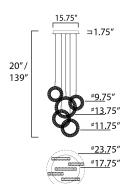

#### **MEASUREMENTS**

DIMENSION : 23.75" L x 23.75" W x 16.5" H
MAX OAH : 138.5" OAH
CANOPY : 15.75" W x 15.75" H x 1.75" L

: 120V

HANGING WEIGHT : 28.86 lb

**LAMPING**INPUT VOLTAGE

LUMENS : 9,130 Rated (5,280 Del.)