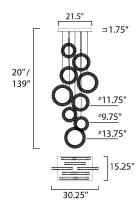

# **MEASUREMENTS**

DIMENSION : 30.25" L x 15.25" W x 16.5" H
MAX OAH : 138.5" OAH
CANOPY : 21.75" W x 14.25" H x 1.75" L

HANGING WEIGHT : 53.37 lb

LAMPING

INPUT VOLTAGE : 120V

LUMENS : 17,600 Rated (7,800 Del.)