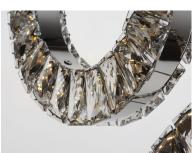

### **PRODUCT DESCRIPTION**

Rings of Beveled Crystals are mounted into a Polished Chrome band and suspended from cable as if they were floating in air. Multiple size rings mounted in descending order create a unique and brilliant light form which is sure to be the focal point of the room.

## GLASS

Crystal 20

## MATERIAL

Steel, Crystal, Stainless Steel