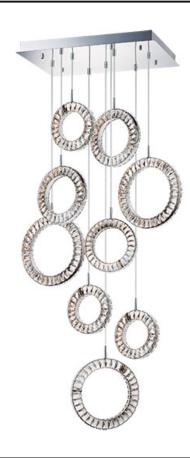

### **PRODUCT DESCRIPTION**

Rings of Beveled Crystals are mounted into a Polished Chrome band and suspended from cable as if they were floating in air. Multiple size rings mounted in descending order create a unique and brilliant light form which is sure to be the focal point of the room.