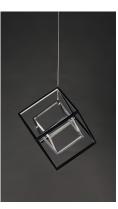

# PRODUCT DESCRIPTION

Cubes of Black and Polished Chrome are lit from the inside by LED strips concealed in a channel. The silhouette created by this inward design creates a dramatic light effect.

## **FINISHES OPTION**

Black / Polished Chrome (BKPC)