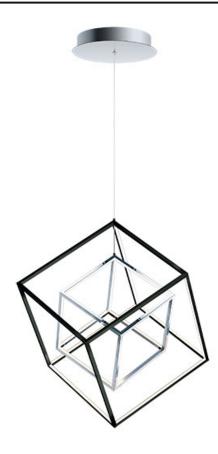

# PRODUCT DESCRIPTION

Cubes of Black and Polished Chrome are lit from the inside by LED strips concealed in a channel. The silhouette created by this inward design creates a dramatic light effect.

## **FINISHES OPTION**

Black / Polished Chrome (BKPC)