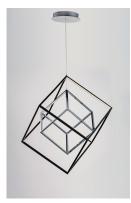

# PRODUCT DESCRIPTION

Cubes of Black and Polished Chrome are lit from the inside by LED strips concealed in a channel. The silhouette created by this inward design creates a dramatic light effect.

## **FINISHES OPTION**

Black / Polished Chrome (BKPC)