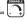

# PRODUCT DESCRIPTION

Cubes of Black and Polished Chrome are lit from the inside by LED strips concealed in a channel. The silhouette created by this inward design creates a dramatic light effect.

## **MEASUREMENTS**

DIMENSION : 20.5" L x 20.5" W x 21" H MAX OAH : 120" OAH CANOPY : 9" W x 1.5" H x 9" L HANGING WEIGHT : 4.5 lb

LAMPING

INPUT VOLTAGE : 120V **LUMENS** : 2,800 Rated (2,580 Del.)

BULB : 40W LED PCB Integrated , 40W Total

BULB INCLUDED : (Integrated) DIMMABLE : Triac CL : 90+ CRI COLOR\_TEMP : 3000K

## **FINISHES OPTION**

Black / Polished Chrome (BKPC)