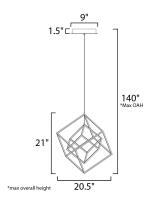

## **MEASUREMENTS**

DIMENSION : 20.5" L x 20.5" W x 21" H MAX OAH : 120" OAH CANOPY : 9" W x 1.5" H x 9" L HANGING WEIGHT : 4.5 lb

LAMPING

INPUT VOLTAGE : 120V **LUMENS** : 2,800 Rated (2,580 Del.)

BULB : 40W LED PCB Integrated , 40W Total