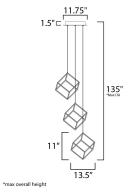

### **MEASUREMENTS**

DIMENSION : 13.5" L x 23" W x 11" H MAX OAH : 135" OAH CANOPY : 11.75" W x 1.5" H x 11.75" L

HANGING WEIGHT : 8.58 lb

LAMPING

INPUT VOLTAGE : 120V **LUMENS** 

: 3,780 Rated (3,240 Del.) BULB : 54W LED PCB Integrated, 54W Total