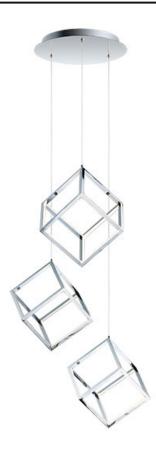

# PRODUCT DESCRIPTION

Cubes of Black and Polished Chrome are lit from the inside by LED strips concealed in a channel. The silhouette created by this inward design creates a dramatic light effect.

## **FINISHES OPTION**

Polished Chrome (PC)