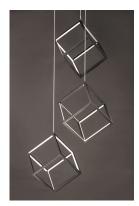

# PRODUCT DESCRIPTION

Cubes of Black and Polished Chrome are lit from the inside by LED strips concealed in a channel. The silhouette created by this inward design creates a dramatic light effect.