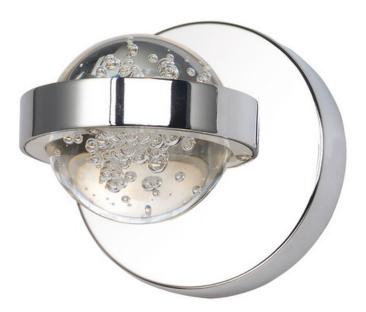

## **PRODUCT DESCRIPTION**

Round orbs of Bubble glass are cradled by Polished Chrome rings which are lined on the inside with LED which magically illuminate. This celestial design is sure to bring attention to your contemporary interior space.