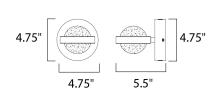

## MEASUREMENTS

DIMENSION MAX OAH HANGING WEIGHT

LAMPING INPUT VOLTAGE LUMENS BULB BULB INCLUDED DIMMABLE CRI COLOR\_TEMP : 4.75" W x 4.75" H x 5.5" Ext : 4.75" W x 1.13" H : 3.3 lb

: 120V : 315 Rated (195 Del.) : 4.5W LED PCB Integrated , 4W Total : (Integrated) : Triac CL : 80+ CRI : 3000K