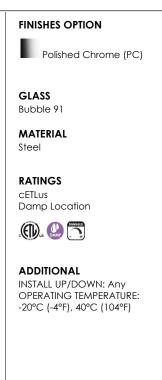

## MEASUREMENTS

DIMENSION MAX OAH HANGING WEIGHT

LAMPING INPUT VOLTAGE LUMENS BULB BULB INCLUDED DIMMABLE CRI COLOR\_TEMP : 4.75" W x 4.75" H x 5.5" Ext : 4.75" W x 1.13" H : 3.3 lb

: 120V : 315 Rated (195 Del.) : 4.5W LED PCB Integrated , 4W Total : (Integrated) : Triac CL : 80+ CRI : 3000K